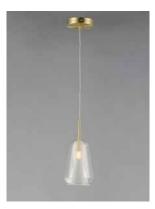

### **PRODUCT DESCRIPTION**

A collection of glass in glass pendants in 3 shapes and 2 finish combinations epitomizes classic contemporary design. Available in either Clear over Frost with Satin Brass accents or Smoke over Frost with Polished Chrome.

# **MEASUREMENTS**

**DIMENSION** : 5.5" L x 5.5" W x 7.75" H : 130" OAH

MAX OAH

: 4.75" W x 0.75" H x 4.75" L CANOPY

HANGING WEIGHT : 2.42 lb

# **GLASS**

Clear 18

### MATERIAL Steel, Glass