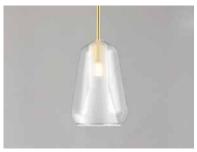

### **PRODUCT DESCRIPTION**

A collection of glass in glass pendants in 3 shapes and 2 finish combinations epitomizes classic contemporary design. Available in either Clear over Frost with Satin Brass accents or Smoke over Frost with Polished Chrome.

# **MEASUREMENTS**

**DIMENSION** : 5.5" L x 5.5" W x 7.75" H : 130" OAH

MAX OAH

: 4.75" W x 0.75" H x 4.75" L CANOPY

HANGING WEIGHT : 2.42 lb

# **GLASS**

Clear 18

### MATERIAL Steel, Glass