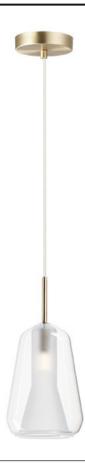

### **PRODUCT DESCRIPTION**

A collection of glass in glass pendants in 3 shapes and 2 finish combinations epitomizes classic contemporary design. Available in either Clear over Frost with Satin Brass accents or Smoke over Frost with Polished Chrome.

# **MEASUREMENTS**

**DIMENSION** : 5.5" L x 5.5" W x 7.75" H : 130" OAH

MAX OAH

: 4.75" W x 0.75" H x 4.75" L CANOPY

HANGING WEIGHT : 2.42 lb

# **GLASS**

Clear 18

### MATERIAL Steel, Glass