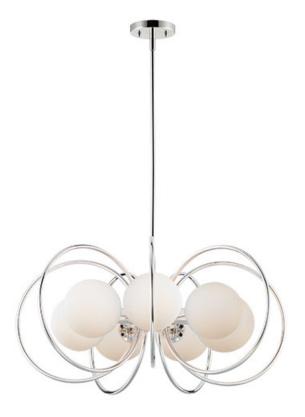

## **PRODUCT DESCRIPTION**

Hoops of Polished Nickel surround glass balls of Satin White to create this crisp and clean modern design. This current design trend compliments both modern and transitional aesthetics.

## MEASUREMENTS

DIMENSION MAX OAH CANOPY HANGING WEIGHT LAMPING

: 29.25" L x 29" W x 13.5" H : 53" OAH : 5" W x 0.75" H x 5" L

INPUT VOLTAGE : 120V BULB

: 12.35 lb

: 7 x 60W Incandescent E12 , 420W Total BULB INCLUDED : (Not Included) DIMMABLE :Y

## **FINISHES OPTION**

Polished Nickel

GLASS Satin White 92

MATERIAL Steel, Glass

RATINGS UL/CULDry Location