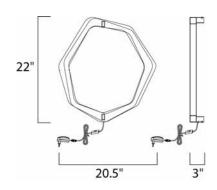

## **MEASUREMENTS**

**DIMENSION** : 20.5" W x 22" H x 3" Ext

HANGING WEIGHT : 5.06 lb

LAMPING

INPUT VOLTAGE : 120V **LUMENS** : 630 Rated

BULB : 7 x 2W LED PCB Integrated , 14W Total

BULB INCLUDED : (Integrated)