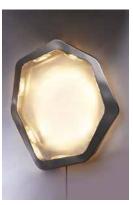

### PRODUCT DESCRIPTION

Channels of Polished Chrome stainless steel are formed by hand into an irregular shaped ring. LED modules are then recessed into the frame and diffused through beveled crystals, bouncing light off the irregular surfaces to create a unique lighting effect. Boulder is a work of art which will inspire rooms to be designed around it.

DIMMABLE : No CRI : 80+ CRI : 3000K COLOR\_TEMP LIGHTING\_DIRECTION: Indirect