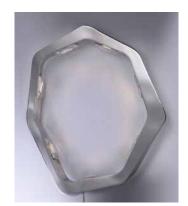

### PRODUCT DESCRIPTION

Channels of Polished Chrome stainless steel are formed by hand into an irregular shaped ring. LED modules are then recessed into the frame and diffused through beveled crystals, bouncing light off the irregular surfaces to create a unique lighting effect. Boulder is a work of art which will inspire rooms to be designed around it.

DIMMABLE : No CRI : 80+ CRI : 3000K COLOR\_TEMP LIGHTING\_DIRECTION: Indirect