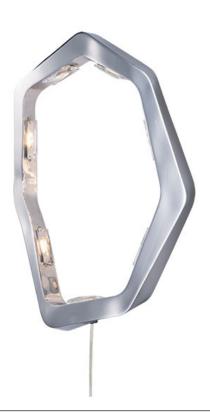

### PRODUCT DESCRIPTION

Channels of Polished Chrome stainless steel are formed by hand into an irregular shaped ring. LED modules are then recessed into the frame and diffused through beveled crystals, bouncing light off the irregular surfaces to create a unique lighting effect. Boulder is a work of art which will inspire rooms to be designed around it.

## **FINISHES OPTION**

Polished Chrome

#### MATERIAL

Stainless Steel