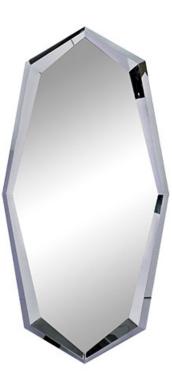

## **PRODUCT DESCRIPTION**

Channels of Polished Chrome stainless steel are formed by hand into an irregular shaped ring. LED modules are then recessed into the frame and diffused through beveled crystals, bouncing light off the irregular surfaces to create a unique lighting effect. Boulder is a work of art which will inspire rooms to be designed around it.

MEASUREMENTS DIMENSION

HANGING WEIGHT LAMPING INPUT VOLTAGE BULB BULB INCLUDED : (Not Included)

: V

: 35.5" W x 70.75" H x 3.25" Ext : 57 lb

Polished Chrome

MATERIAL Stainless Steel

**FINISHES OPTION** 