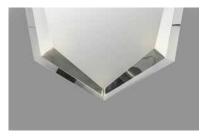

## **PRODUCT DESCRIPTION**

Channels of Polished Chrome stainless steel are formed by hand into an irregular shaped ring. LED modules are then recessed into the frame and diffused through beveled crystals, bouncing light off the irregular surfaces to create a unique lighting effect. Boulder is a work of art which will inspire rooms to be designed around it.