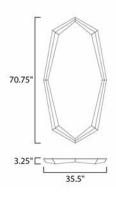

MEASUREMENTS DIMENSION

HANGING WEIGHT LAMPING INPUT VOLTAGE BULB BULB INCLUDED : (Not Included)

: V

: 35.5" W x 70.75" H x 3.25" Ext : 57 lb

Polished Chrome

MATERIAL Stainless Steel

**FINISHES OPTION** 