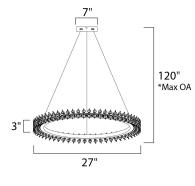

\*max overall height

#### **MEASUREMENTS**

DIMENSION : 34" L x 34" W x 3" H

MAX OAH : 120" OAH

CANOPY : 7" W x 1.5" H x 7" L

HANGING WEIGHT : 10.34 lb