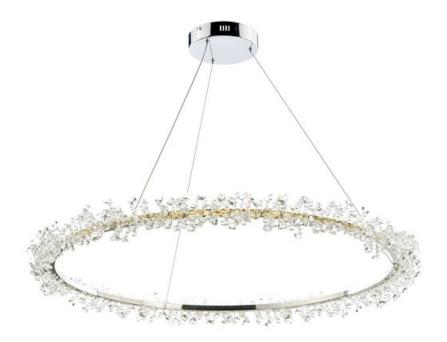

## PRODUCT DESCRIPTION

Rings of Polished Chrome are fitted with an array of Beveled Crystal accents that come to life when illuminated by LED strips. The rings can be adjusted to create and spectacular display, sure to bring compliments to sense of style and taste.

#### **FINISHES OPTION**

Polished Chrome

### GLASS

Crystal 20

#### MATERIAL

Stainless Steel