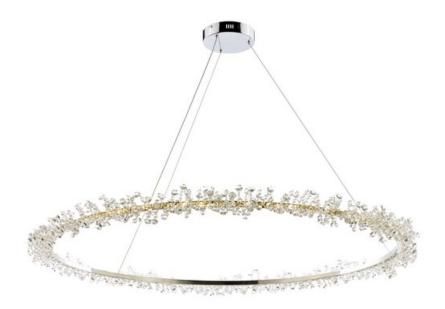

## PRODUCT DESCRIPTION

Rings of Polished Chrome are fitted with an array of Beveled Crystal accents that come to life when illuminated by LED strips. The rings can be adjusted to create and spectacular display, sure to bring compliments to sense of style and taste.

# **FINISHES OPTION**

Polished Chrome

### GLASS

Crystal 20