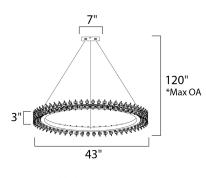

\*max overall height

# **MEASUREMENTS**

DIMENSION : 43" L x 43" W x 3" H

MAX OAH : 120" OAH

CANOPY : 7" W x 1.5" H x 7" L

HANGING WEIGHT : 12.54 lb