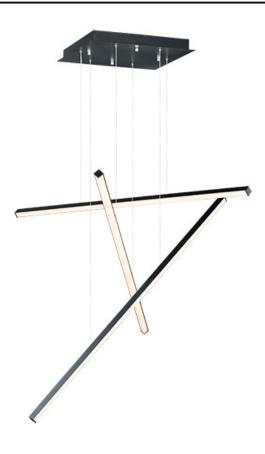

#### PRODUCT DESCRIPTION

Minimalist batons of extruded Black aluminum are fitted with V shaped acrylic diffusers for a wider beam of light. They can be arranged in numerous configurations allowing creativity and design of your own unique sculpture.

#### **MEASUREMENTS**

DIMENSION : 47.5" L x 47.5" W x 17.25" H

MAX OAH : 133" OAH

CANOPY : 17.25" W x 1.75" H x 17.25" L

HANGING WEIGHT : 10.1 lb