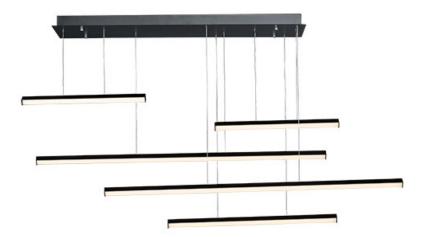

## PRODUCT DESCRIPTION

Minimalist batons of extruded Black aluminum are fitted with V shaped acrylic diffusers for a wider beam of light. They can be arranged in numerous configurations allowing creativity and design of your own unique sculpture.

### **MEASUREMENTS**

DIMENSION : 61" L x 61" W x 11.75" H

MAX OAH : 123.25" OAH

CANOPY : 11.75" W x 1.75" H x 40.75" L

HANGING WEIGHT : 13.7 lb