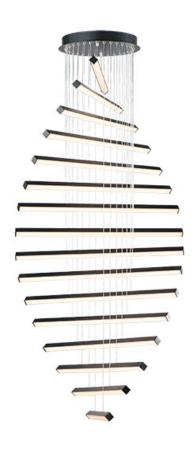

### PRODUCT DESCRIPTION

Minimalist batons of extruded Black aluminum are fitted with V shaped acrylic diffusers for a wider beam of light. They can be arranged in numerous configurations allowing creativity and design of your own unique sculpture.

#### **MEASUREMENTS**

DIMENSION : 28" L x 28" W x 1.5" H

MAX OAH : 148" OAH

CANOPY : 13.75" W x 1.75" H x 13.75" L

HANGING WEIGHT : 16.8 lb

# LAMPING

INPUT VOLTAGE : 120V

LUMENS : 12,880 Rated (8,200 Del.)

BULB : 16 x 10W LED PCB Integrated, 184W Total

BULB INCLUDED : (Integrated)
DIMMABLE : ELV or Triac
CRI : 80 CRI
COLOR\_TEMP : 3000K

# MATERIAL

Aluminum, Steel, Acrylic