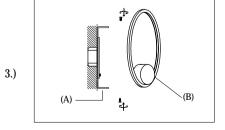

Step 1:Remove Bracket (A) from fixture and install to electrical box.

Step 2:Wire fixture to wires in outlet box.
Install Green wire to Ground Screw.

Step 3:Install Body (B) to Canopy (A) and tighten screws on the sides of the canopy to secure.