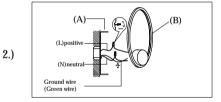

Step 1:Remove Bracket (A) from fixture and install to electrical box.

Step 2:Wire fixture to wires in outlet box.
Install Green wire to Ground Screw.

Step 3:Install Body (B) to Canopy (A) and tighten screws on the sides of the canopy to secure.