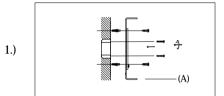

## Please consult your electrician for hanging fixture and wiring.

WARNING: WIRES NEED TO BE CONNECTED TO DRIVER FOUND IN CANOPY AND SHOULD NOT CONNECT DIRECTLY TO POWER SOURCE OR A SHORT MIGHT OCCUR.

Due to the inrush current wattage should not exceed 150 watts of product for a 600 watt

Leviton IPL06-10Z Leviton 6674-POW IMPORTANT: Turn off the power at the main fuse or circuit breaker box before starting installation

(A) Mounting Bracket

Locate all hardware & components before discarding packaging