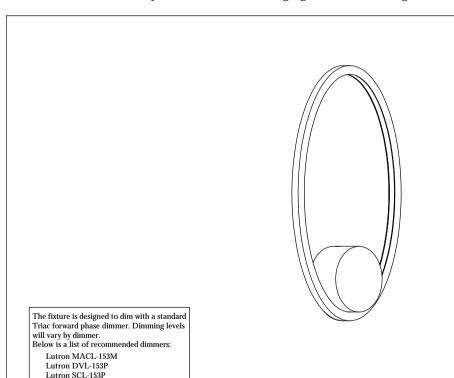

PRODUCT NAME: Phase LED Wall Sconce

ITEM NUMBER: E21420-MW

## Please consult your electrician for hanging fixture and wiring.



WARNING: WIRES NEED TO BE CONNECTED TO DRIVER FOUND IN CANOPY AND SHOULD NOT CONNECT DIRECTLY TO POWER SOURCE OR A SHORT MIGHT OCCUR.

Due to the inrush current wattage should not exceed 150 watts of product for a 600 watt

Leviton IPL06-10Z Leviton 6674-POW IMPORTANT: Turn off the power at the main fuse or circuit breaker box before starting installation



(A) Mounting Bracket



Locate all hardware & components before discarding packaging





Step 1:Remove Bracket (A) from fixture and install to electrical box.



Step 2:Wire fixture to wires in outlet box.
Install Green wire to Ground Screw.



Step 3:Install Body (B) to Canopy (A) and tighten screws on the sides of the canopy to secure.