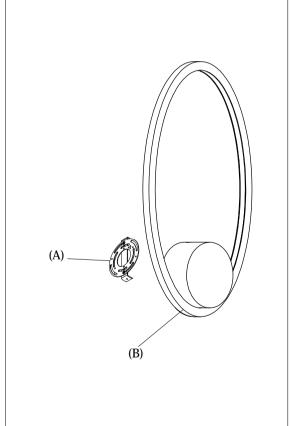

Leviton IPL06-10Z Leviton 6674-POW IMPORTANT: Turn off the power at the main fuse or circuit breaker box before starting installation

(A) Mounting Bracket

Locate all hardware & components before discarding packaging

Step 1:Remove Bracket (A) from fixture and install to electrical box.

Step 2:Wire fixture to wires in outlet box.
Install Green wire to Ground Screw.

Step 3:Install Body (B) to Canopy (A) and tighten screws on the sides of the canopy to secure.