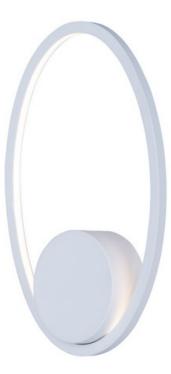

### **PRODUCT DESCRIPTION**

Intersecting band create interesting and unique forms finished in Matte White. High power LED makes these designs as functional as they are decorative.

#### **FINISHES OPTION**

Matte White

MATERIAL Aluminum, Acrylic