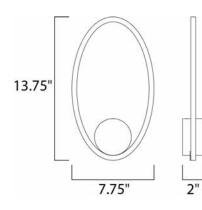

## MEASUREMENTS

DIMENSION MAX OAH CANOPY HANGING WEIGHT LAMPING INPUT VOLTAGE : 120V LUMENS

BULB DIMMABLE CRI COLOR\_TEMP

: 7.75" L x 7.75" W x 13.75" H x 2" Ext : : 4.75" W x 2" H x 4.75" L

: 1.28 lb

: 770 Rated (510 Del.) : 1 x 11W LED PCB Integrated , 11W Total BULB INCLUDED : (Integrated) : Triac CL : 80+ CRI : 3000K