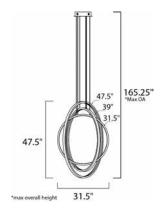

# **MEASUREMENTS**

DIMENSION : 47.5" L x 31.5" W x 47.5" H

MAX OAH : 165.25" OAH HANGING WEIGHT : 28.6 lb