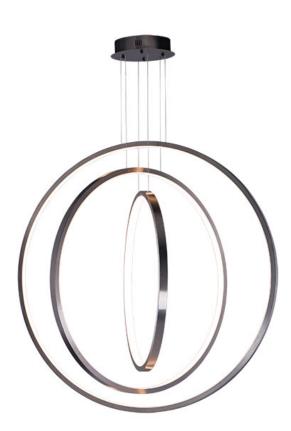

### PRODUCT DESCRIPTION

Add drama to a large space with these significantly sized LED spheres. Brim features three rings of Brushed Gunmetal channels of LED provide 50,000 hours of bright illumination to fill up those hard to reach areas.