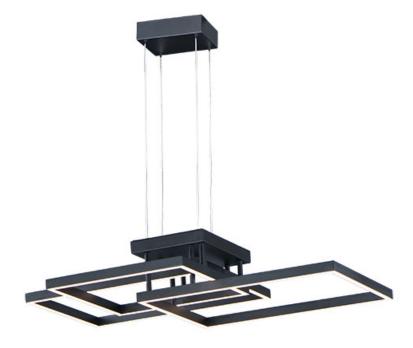

## **PRODUCT DESCRIPTION**

Multiple squares finished in Champagne, are layered in a geometric pattern to form an interesting lighting sculpture. Enclosed behind the white acrylic lens is high power LED for even and economical illumination.