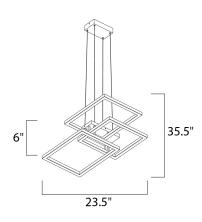

## **MEASUREMENTS**

BULB

CRI

COLOR\_TEMP

DIMENSION MAX OAH CANOPY HANGING WEIGHT LAMPING

## INPUT VOLTAGE : 120V

LUMENS : 5,600 Rated (4,000 Del.) : 80W LED PCB Integrated , 80W Total **BULB INCLUDED** : (Integrated) DIMMABLE : ELV or Triac : 80 CRI

: 3000K

: 129" OAH

: 11.9 lb

: 35.5" L x 23.5" W x 6" H

: 7" W x 2" H x 9.5" L

**FINISHES OPTION** 

MATERIAL Aluminum, Acrylic, Steel

RATINGS cETLus Dry Location