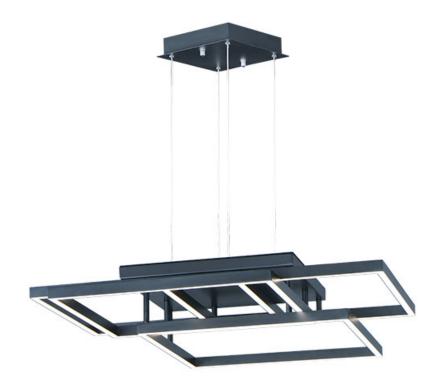

## **PRODUCT DESCRIPTION**

Multiple squares finished in Champagne, are layered in a geometric pattern to form an interesting lighting sculpture. Enclosed behind the white acrylic lens is high power LED for even and economical illumination.