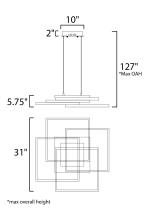

## **MEASUREMENTS**

| DIMENSION                       | : 31" L x 31" W x 5.75" H              |
|---------------------------------|----------------------------------------|
| MAX OAH                         | : 127" OAH                             |
| CANOPY                          | : 10" W x 2" H x 10" L                 |
| HANGING WEIGHT                  | : 19.2 lb                              |
| <b>LAMPING</b><br>INPUT VOLTAGE | : 120V                                 |
| lumens                          | : 7,840 Rated (5,500 Del.)             |
| bulb                            | : 112W LED PCB Integrated , 112W Total |
| BULB INCLUDED                   | : (Integrated)                         |
| DIMMABLE                        | : ELV or Triac                         |
| CRI                             | : 80 CRI                               |
| COLOR_TEMP                      | : 3000K                                |