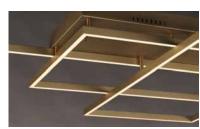

#### **PRODUCT DESCRIPTION**

Multiple squares finished in Champagne, are layered in a geometric pattern to form an interesting lighting sculpture. Enclosed behind the white acrylic lens is high power LED for even and economical illumination.