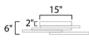

## **MEASUREMENTS**

: 31" L x 31" W x 6" H DIMENSION CANOPY : 15" W x 2" H x 15" L

HANGING WEIGHT : 15 lb

**LAMPING** 

INPUT VOLTAGE : 120VV

**LUMENS** : 7,840 Rated (5,500 Del.)

BULB : 4 x 112W LED PCB Integrated , 112W Total