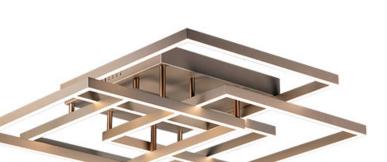

#### **PRODUCT DESCRIPTION**

Multiple squares finished in Champagne, are layered in a geometric pattern to form an interesting lighting sculpture. Enclosed behind the white acrylic lens is high power LED for even and economical illumination.

# MATERIAL

Aluminum, Stainless Steel, Acrylic