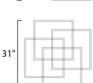

#### **PRODUCT DESCRIPTION**

Multiple squares finished in Champagne, are layered in a geometric pattern to form an interesting lighting sculpture. Enclosed behind the white acrylic lens is high power LED for even and economical illumination.

## **MEASUREMENTS**

: 31" L x 31" W x 6" H DIMENSION CANOPY : 15" W x 2" H x 15" L

HANGING WEIGHT : 15 lb

**LAMPING** 

INPUT VOLTAGE : 120VV

**LUMENS** : 7,840 Rated (5,500 Del.)

BULB : 4 x 112W LED PCB Integrated , 112W Total