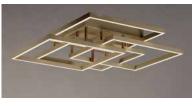

#### **PRODUCT DESCRIPTION**

Multiple squares finished in Champagne, are layered in a geometric pattern to form an interesting lighting sculpture. Enclosed behind the white acrylic lens is high power LED for even and economical illumination.

### **FINISHES OPTION**

Champagne