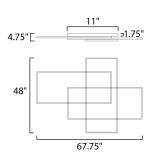

## **MEASUREMENTS**

DIMENSION CANOPY HANGING WEIGHT

: 14.3 lb

: 3000K

: 67.75" L x 67.75" W x 4.75" H

: 11" W x 1.75" H x 32.75" L

MATERIAL Aluminum, Stainless Steel, Acrylic

RATINGS cETLus Damp Location