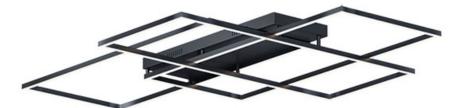

## **PRODUCT DESCRIPTION**

Multiple squares finished in Champagne, are layered in a geometric pattern to form an interesting lighting sculpture. Enclosed behind the white acrylic lens is high power LED for even and economical illumination.