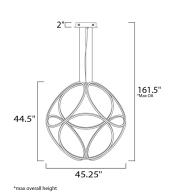

# **MEASUREMENTS**

: 45.25" L x 45.25" W x 44.5" H DIMENSION

MAX OAH : 161.5" OAH HANGING WEIGHT : 23.5 lb