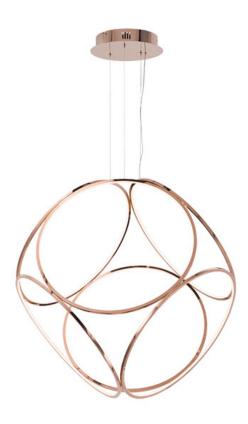

### **PRODUCT DESCRIPTION**

Rings in a Rose Gold finish are fused together to create a soft square sculpture. These large scale pieces are not only beautiful but are also very functional with high powered integrated LED.