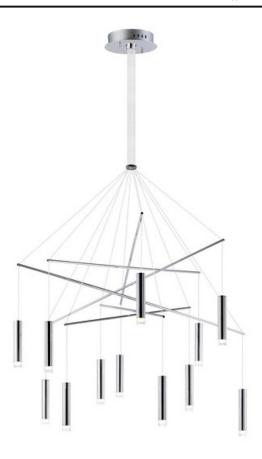

### **PRODUCT DESCRIPTION**

Tall-scale tubular shades of Polished Chrome are draped in a choice of unique configurations. Light provided by the energy efficient and low maintenance 40,000 rated life hour 3500 K LED source mysteriously radiates from the bottom of the tube and highlights the Clear Acrylic diffuser on the bottom.

# **MEASUREMENTS**

**DIMENSION** : 35" L x 35" W x 14.5" H

MAX OAH : 136.25" OAH CANOPY : 1.75" H x 10" L

HANGING WEIGHT : 9.9 lb

LAMPING

INPUT VOLTAGE : 120V

**LUMENS** : 1,680 Rated (1,160 Del.)

**BULB** : 12 x 2W LED PCB Integrated , 24W Total