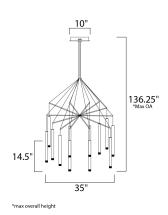

# **MEASUREMENTS**

**DIMENSION** : 35" L x 35" W x 14.5" H

MAX OAH : 136.25" OAH CANOPY : 1.75" H x 10" L

HANGING WEIGHT : 9.9 lb

LAMPING

INPUT VOLTAGE : 120V

**LUMENS** : 1,680 Rated (1,160 Del.)

**BULB** : 12 x 2W LED PCB Integrated , 24W Total