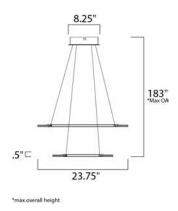

# **MEASUREMENTS**

DIMENSION : 23.75" L x 23.75" W x 8" H

MAX OAH : 183" OAH

CANOPY : 8.25" W x 2" H x 8.25" L

HANGING WEIGHT : 12.87 lb