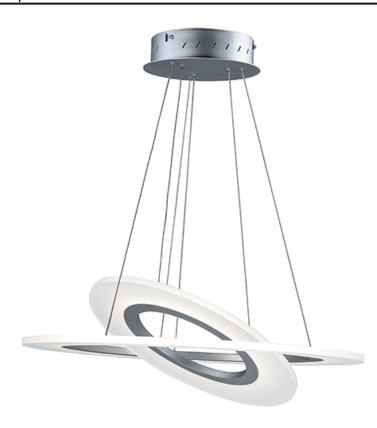

## PRODUCT DESCRIPTION

A new variation of a very popular series with many different configurations many of which are large scale for commercial applications. Metal rings of Matte Silver support horizontal acrylic diffusers which glow when illuminated by dimmable LED.

### MATERIAL

Aluminum, Acrylic