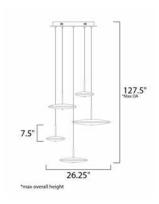

## **MEASUREMENTS**

DIMENSION : 27" L x 26.25" W x 7.5" H

: 127.5" OAH MAX OAH HANGING WEIGHT : 26.4 lb