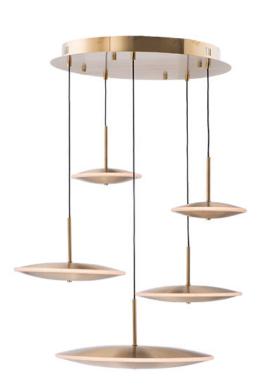

### PRODUCT DESCRIPTION

Various sizes of cymbal shaped Satin Brass pendants are constructed of solid cast material. Suspended from a single pan, they are field adjustable to your desired heights. LED illuminates frosted acrylic bands for a truly unique and exciting look.