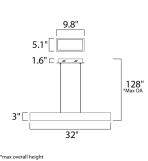

MAX OAH CANOPY HANGING WEIGHT

BULB

CRI

DIMENSION

**MEASUREMENTS** 

LAMPING LUMENS

**BULB INCLUDED** 

DIMMABLE

COLOR\_TEMP

: 128" OAH : 9.8" W x 1.6" H x 9.8" L HT : 2.49 lb : 1,330 Rated : 1 x 19W LED PCB Integrated , 19W Total : (Integrated) : Triac CL : 80+ CRI : 3000K

: 32" L x 0.5" W x 3" H