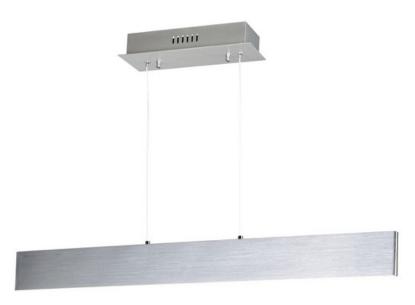

## **PRODUCT DESCRIPTION**

A thin, half-inch aluminum blade now in your choice of Metallic Bronze or Brushed Aluminum incorporates a threadlike LED board recessed into the bottom. The result is a unique effect of light appearing on the surface below without a clear indication from where it is generated.