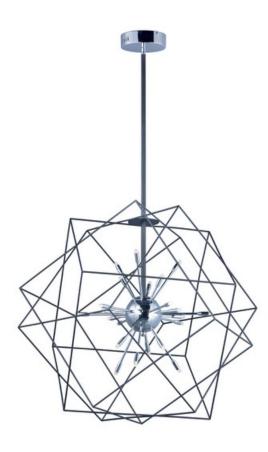

# PRODUCT DESCRIPTION

Geometric wire frames of Black surround a Polished Chrome cluster of G4 LED bulbs which sparkle like and exploding star. Available in multiple sizes all competitively priced.

#### **FINISHES OPTION**

Black / Polished Chrome

### MATERIAL

Steel