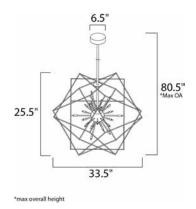

## **MEASUREMENTS**

DIMENSION : 33.5" L x 33.5" W x 25.5" H

MAX OAH : 80.5" OAH

: 6.5" W x 2" H x 6.5" L CANOPY

HANGING WEIGHT : 10.34 lb

LAMPING

INPUT VOLTAGE : 120V

**LUMENS** : 2,640 Rated (2,390 Del.)