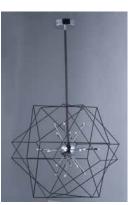

# PRODUCT DESCRIPTION

Geometric wire frames of Black surround a Polished Chrome cluster of G4 LED bulbs which sparkle like and exploding star. Available in multiple sizes all competitively priced.

#### **FINISHES OPTION**

Black / Polished Chrome