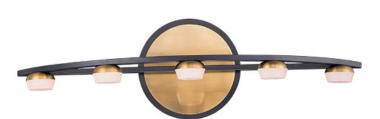

## PRODUCT DESCRIPTION

Black Frames suspend Gold painted cups with Opal White diffusers. The integrated LED offers ample light from a small aperture light source. The pendants feature offset rings to bring interest to the overall shape.

#### MATERIAL

Steel, Aluminum