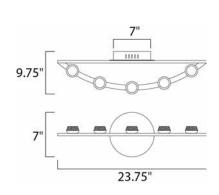

### **MEASUREMENTS**

**DIMENSION** : 23.75" W x 7" H x 9.75" Ext : 7" W x 7" H x 3.5" HCO **BACK PLATE** 

HANGING WEIGHT : 3.5 lb