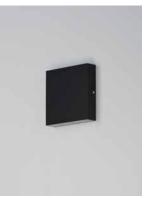

### **PRODUCT DESCRIPTION**

Low profile LED up and down wall sconce which can be used interior or exterior are available in both Black and White. The flat face provides a place for numbers which makes these great for multi-family installations.