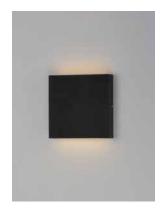

### **PRODUCT DESCRIPTION**

Low profile LED up and down wall sconce which can be used interior or exterior are available in both Black and White. The flat face provides a place for numbers which makes these great for multi-family installations.