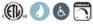

### **PRODUCT DESCRIPTION**

Low profile LED up and down wall sconce which can be used interior or exterior are available in both Black and White. The flat face provides a place for numbers which makes these great for multi-family installations.



#### **MEASUREMENTS**

DIMENSION : 4.75" L x 4.75" W x 4.75" H x 1.5" Ext : 4.75" W x 1.25" H x 2.25" HCO **BACK PLATE** 

HANGING WEIGHT : 1.21 lb

LAMPING

INPUT VOLTAGE :120V

LUMENS : 640 Rated (440 Del.)

BULB : 2 x 8W LED PCB Integrated, 8W Total

BULB INCLUDED : (Integrated) DIMMABLE : Triac CL or ELV CRI : 90+ CRI COLOR\_TEMP : 3000K

LIGHTING\_DIRECTION: Up/Down

#### **FINISHES OPTION**



### MATERIAL

Aluminum, Glass

# **RATINGS**

**cETLus** Wet Location ADA







## **ADDITIONAL**

INSTALL UP/DOWN: Up RATED LIFE 50000 Hours **OPERATING TEMPERATURE:** -20°C (-4°F), 40°C (104°F)

Always consult a qualified electrician before installing any lighting product.