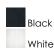

### **PRODUCT DESCRIPTION**

Low profile LED up and down wall sconce which can be used interior or exterior are available in both Black and White. The flat face provides a place for numbers which makes these great for multi-family installations.



#### **MEASUREMENTS**

DIMENSION : 4.75" L x 4.75" W x 4.75" H x 1.5" Ext : 4.75" W x 1.25" H x 2.25" HCO **BACK PLATE** 

HANGING WEIGHT : 1.21 lb

LAMPING

INPUT VOLTAGE :120V

LUMENS : 640 Rated (440 Del.)

BULB : 2 x 8W LED PCB Integrated, 8W Total

BULB INCLUDED : (Integrated) DIMMABLE : Triac CL or ELV CRI : 90+ CRI COLOR\_TEMP : 3000K

LIGHTING\_DIRECTION: Up/Down

#### **FINISHES OPTION**



### MATERIAL

Aluminum, Glass

# **RATINGS**

**cETLus** Wet Location ADA







## **ADDITIONAL**

INSTALL UP/DOWN: Up RATED LIFE 50000 Hours **OPERATING TEMPERATURE:** -20°C (-4°F), 40°C (104°F)

Always consult a qualified electrician before installing any lighting product.