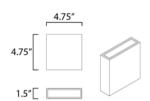

#### **MEASUREMENTS**

DIMENSION : 4.75" L x 4.75" W x 4.75" H x 1.5" Ext : 4.75" W x 1.25" H x 2.25" HCO **BACK PLATE** 

HANGING WEIGHT : 1.21 lb

LAMPING

INPUT VOLTAGE :120V

LUMENS : 640 Rated (440 Del.)

BULB : 2 x 8W LED PCB Integrated, 8W Total