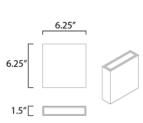

# **MEASUREMENTS**

| DIMENSION      | : 6.25"L x 6    |
|----------------|-----------------|
| BACK PLATE     | : 6.25" W x     |
| CANOPY         | : 1.25" H       |
| HANGING WEIGHT | : 1.54 lb       |
| LAMPING        |                 |
| INPUT VOLTAGE  | :120V           |
| LUMENS         | : 800 Rated     |
| BULB           | : 2 x 10W LEE   |
| BULB INCLUDED  | : (Integrated   |
| DIMMABLE       | : Triac CL or E |
| CRI            | : 90+ CRI       |
| COLOR_TEMP     | : 3000K         |
|                |                 |

| 25" L x 6.25" W x 6.25" H x 1.5" Ext |  |
|--------------------------------------|--|
| 25" W x 1.5" H x 3.25" HCO           |  |
| 25" Н                                |  |
|                                      |  |