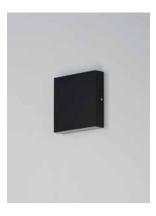

### **PRODUCT DESCRIPTION**

Low profile LED up and down wall sconce which can be used interior or exterior are available in both Black and White. The flat face provides a place for numbers which makes these great for multi-family installations.

# (650 Del.)

- D PCB Integrated , 10W Total (k ELV
- LIGHTING\_DIRECTION : Up/Down

MATERIAL Aluminum