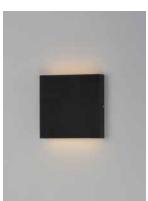

### **PRODUCT DESCRIPTION**

Low profile LED up and down wall sconce which can be used interior or exterior are available in both Black and White. The flat face provides a place for numbers which makes these great for multi-family installations.

# (650 Del.)

- D PCB Integrated , 10W Total (k ELV
- LIGHTING\_DIRECTION : Up/Down

MATERIAL Aluminum