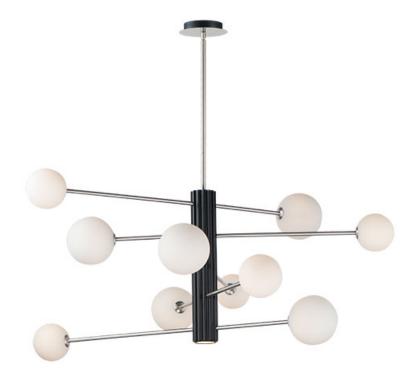

## **PRODUCT DESCRIPTION**

A scalloped aluminum extrusion is finished in Black with intersecting arms of Satin Nickel which support Satin White glass globes illuminated by LED G9 lamps that are included.

## MEASUREMENTS

DIMENSION MAX OAH CANOPY

HANGING WEIGHT

: 45" L x 45" W x 20" H : 63.25" OAH : 4.75" W x 1" H x 4.75" L : 18.61 lb

## FINISHES OPTION

Black / Satin Nickel

**GLASS** Satin White 92

MATERIAL Aluminum, Steel, Glass

RATINGS CETLus Dry Location

ADDITIONAL SLOPE: 15 RATED LIFE 50000 Hours OPERATING TEMPERATURE: -20°C (-4°F), 40°C (104°F)