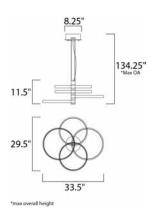

## **MEASUREMENTS**

| DIMENSION<br>MAX OAH<br>CANOPY                                                               | : 33.5" L x 29.5" W x 11.5" H<br>: 134.25" OAH<br>: 2.75" H x 8.25" L                                                                    |
|----------------------------------------------------------------------------------------------|------------------------------------------------------------------------------------------------------------------------------------------|
| HANGING WEIGHT                                                                               | : 11.5 lb                                                                                                                                |
| LAMPING<br>INPUT VOLTAGE<br>LUMENS<br>BULB<br>BULB INCLUDED<br>DIMMABLE<br>CRI<br>COLOR_TEMP | : 120V<br>: 4,480 Rated (1,280 Del.)<br>: 4 x 64W LED PCB Integrated , 64W Total<br>: (Integrated)<br>: Triac CL<br>: 80+ CRI<br>: 3000K |