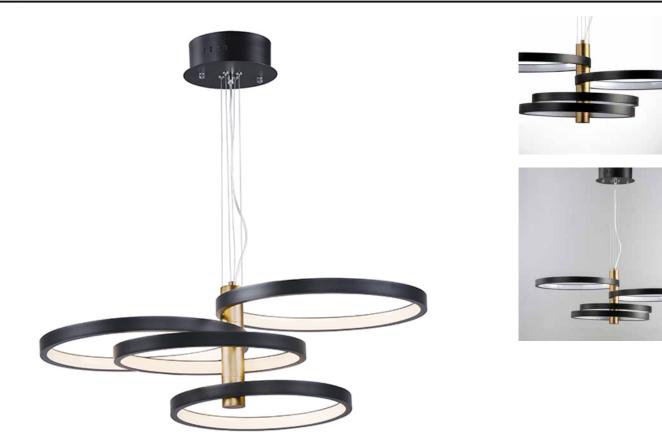

## **PRODUCT DESCRIPTION**

Rings of various sizes finished in Black are supported from a column of soft Gold. This European classic is a soft contemporary design which works in today's home decor.

**FINISHES OPTION** Black / Gold

MATERIAL Steel, Aluminum, Acrylic

RATINGS cETLus Damp Location