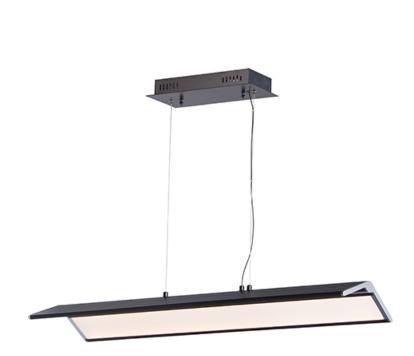

## PRODUCT DESCRIPTION

Wings of extruded aluminum encase dual edge-lit LED panels which evenly distribute light to the surface below. The Black metal frame is accented with Polished Chrome end caps for striking contrast. The pendant and plug in lamps pivot in the center to allow you to direct the light.

#### **FINISHES OPTION**

Black / Polished Chrome

## MATERIAL

Steel, Aluminum