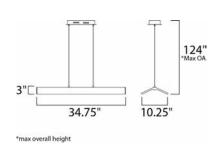

# **MEASUREMENTS**

**DIMENSION** : 34.75" L x 10.25" W x 3" H

MAX OAH : 124" OAH HANGING WEIGHT : 12.1 lb