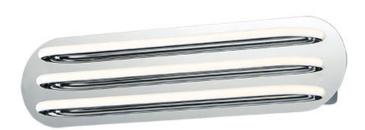

### PRODUCT DESCRIPTION

Three bands horizontally span plates of Polished Chrome then disappear as they return to the backplate. Ample light is given by means of the 3000K LED which is fully dimmable for the ultimate in bath vanity illumination.

# **FINISHES OPTION**

Polished Chrome