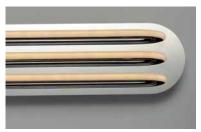

### PRODUCT DESCRIPTION

Three bands horizontally span plates of Polished Chrome then disappear as they return to the backplate. Ample light is given by means of the 3000K LED which is fully dimmable for the ultimate in bath vanity illumination.

# **FINISHES OPTION**

Polished Chrome