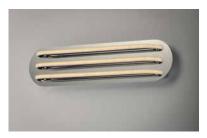

### PRODUCT DESCRIPTION

Three bands horizontally span plates of Polished Chrome then disappear as they return to the backplate. Ample light is given by means of the 3000K LED which is fully dimmable for the ultimate in bath vanity illumination.

# **FINISHES OPTION**

Polished Chrome