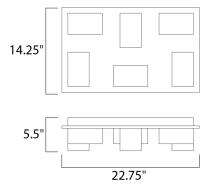

| MEASUREMENTS |
|--------------|
| DIMENSION    |

HANGING WEIGHT LAMPING INPUT VOLTAGE LUMENS BULB BULB INCLUDED DIMMABLE CRI

: 22.75" L x 14.25" W x 5.5" H : 6.5 lb

:120V : 3,024 Rated : 6 x 7.2W LED PCB Integrated , 43W Total : (Integrated) : Triac CL : 80+ CRI COLOR\_TEMP : 3000K