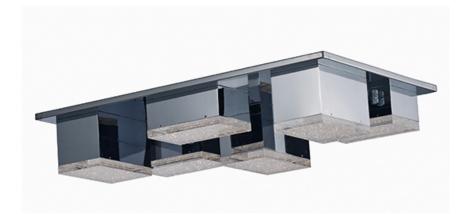

## **PRODUCT DESCRIPTION**

Rectangular cubes of aluminum finished in your choice of Coffee or Polished Chrome are interconnected in geometric forms. Generous amount of LED illumination filter through a sparkling Crystalline acrylic diffuser to create a spectacular display.