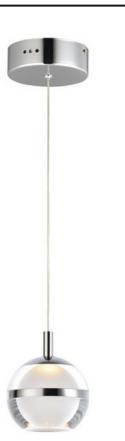

#### **PRODUCT DESCRIPTION**

Orbs of crystal Clear acrylic are trimmed with a Polished Chrome band and frosted inside for excellent light diffusion. The bottom is dimpled for a unique optical effect.

### **MEASUREMENTS**

DIMENSION MAX OAH CANOPY HANGING WEIGHT LAMPING INPUT VOLTAGE LUMENS BULB **BULB INCLUDED** DIMMABLE CRI

: 4.5" L x 4.5" W x 5.5" H : 127.75" OAH : 4.75" W x 2" H x 4.75" L : 2.86 lb