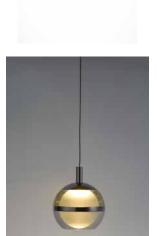

#### **PRODUCT DESCRIPTION**

Orbs of crystal Clear acrylic are trimmed with a Polished Chrome band and frosted inside for excellent light diffusion. The bottom is dimpled for a unique optical effect.

## **FINISHES OPTION**

GLASS Clear and Frosted 93

MATERIAL Steel, Aluminum, Acrylic