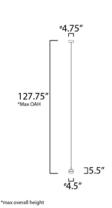

### **MEASUREMENTS**

DIMENSION MAX OAH CANOPY HANGING WEIGHT LAMPING INPUT VOLTAGE LUMENS BULB **BULB INCLUDED** DIMMABLE CRI

: 4.5" L x 4.5" W x 5.5" H : 127.75" OAH : 4.75" W x 2" H x 4.75" L : 2.86 lb