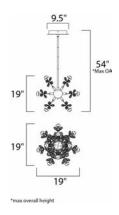

# **MEASUREMENTS**

DIMENSION : 19" L x 19" W x 19" H

MAX OAH : 54" OAH HANGING WEIGHT : 14.3 lb