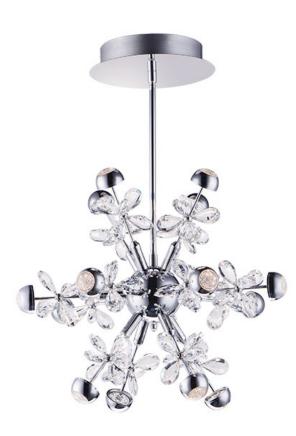

## **PRODUCT DESCRIPTION**

Just like a Supernova releasing a tremendous burst of energy, becoming extraordinarily bright, this collection of lighting sputniks into a brilliant display of crystal and LED illumination. High quality Beveled Crystals are back-lit by LED modules encased in Polished Chrome housings. Additional lighting is diffused through crystalline diffusers. The result of this is a dazzling interpretation of the astronomical event in a lighting sculpture.