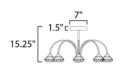

### MEASUREMENTS

DIMENSION : 29" L x 29" W x 15.25" H CANOPY : 7" W x 1.5" H x 7" L

HANGING WEIGHT : 13.89 lb