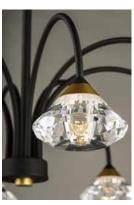

## **PRODUCT DESCRIPTION**

Gracefully sweeping arms are finished in a textured Black with a Metallic Gold cups that suspends a faceted Clear acrylic diamond. Adding interest to the fixture, intersecting arms create an art form sure to attract attention. A pin up wall sconce with an arm that pivots is perfectly suited for bedside lighting.

## **GLASS**

Clear Acrylic 75