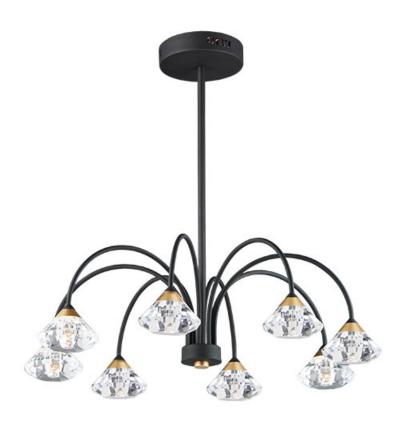

## **PRODUCT DESCRIPTION**

Gracefully sweeping arms are finished in a textured Black with a Metallic Gold cups that suspends a faceted Clear acrylic diamond. Adding interest to the fixture, intersecting arms create an art form sure to attract attention. A pin up wall sconce with an arm that pivots is perfectly suited for bedside lighting.

# **FINISHES OPTION**

Black / Metallic Gold

## **GLASS**

Clear Acrylic 75