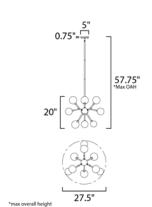

## **MEASUREMENTS**

DIMENSION : 27.5" L x 27.5" W x 20" H

MAX OAH : 57.75" OAH

CANOPY : 5" W x 0.75" H x 5" L

HANGING WEIGHT : 5.9 lb