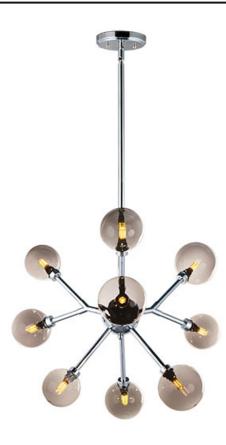

## **PRODUCT DESCRIPTION**

The reimagining of the classic Sputnik features threaded Mirror Smoke glass shades on a Polished Chrome body. To complete this shiny starburst pendant, we include our 4W G9 LED light bulb to create a spacey modern look.

# **GLASS**

Smoke 138