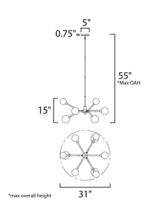

# **MEASUREMENTS**

DIMENSION : 31"L x 31"W x 15"H

MAX OAH : 55" OAH

CANOPY : 5" W x 0.75" H x 5" L

HANGING WEIGHT : 6.4 lb