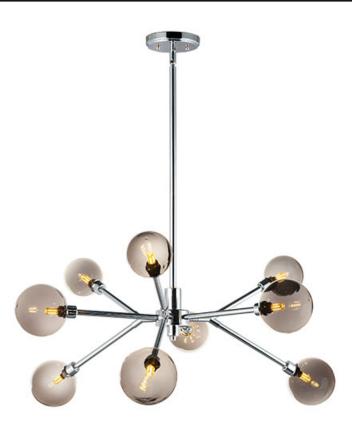

### **PRODUCT DESCRIPTION**

The reimagining of the classic Sputnik features threaded Mirror Smoke glass shades on a Polished Chrome body. To complete this shiny starburst pendant, we include our 4W G9 LED light bulb to create a spacey modern look.