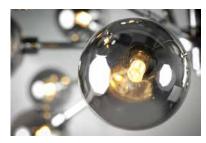

## **PRODUCT DESCRIPTION**

The reimagining of the classic Sputnik features threaded Mirror Smoke glass shades on a Polished Chrome body. To complete this shiny starburst pendant, we include our 4W G9 LED light bulb to create a spacey modern look.