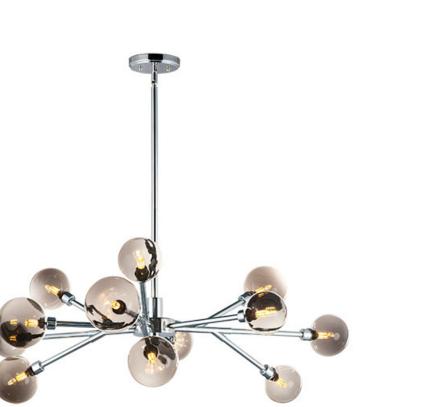

## **PRODUCT DESCRIPTION**

The reimagining of the classic Sputnik features threaded Mirror Smoke glass shades on a Polished Chrome body. To complete this shiny starburst pendant, we include our 4W G9 LED light bulb to create a spacey modern look.

## **FINISHES OPTION**

Polished Chrome

GLASS Smoke 138

MATERIAL Stainless Steel, Glass

RATINGS cETLus Dry Location