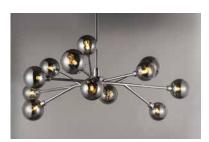

## **PRODUCT DESCRIPTION**

The reimagining of the classic Sputnik features threaded Mirror Smoke glass shades on a Polished Chrome body. To complete this shiny starburst pendant, we include our 4W G9 LED light bulb to create a spacey modern look.

## **FINISHES OPTION**

Polished Chrome

GLASS Smoke 138

MATERIAL Stainless Steel, Glass

RATINGS cETLus Dry Location