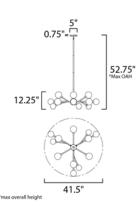

## MEASUREMENTS

| DIMENSION      | : 41.5" L x 41.5" W x 12.25" H |
|----------------|--------------------------------|
| MAX OAH        | : 52.75" OAH                   |
| CANOPY         | : 5" W x 0.75" H x 5" L        |
| HANGING WEIGHT | : 8.1 lb                       |
| LAMPING        |                                |
| INPUT VOLTAGE  | : 120V                         |
| LUMENS         | : 5,400 Rated                  |
| BULB           | : 12 x 4W LED G9 , 48W Total   |
| BULB INCLUDED  | : (Included)                   |
| DIMMABLE       | : Triac CL                     |
| CRI            | : 90+ CRI                      |
| COLOR_TEMP     | : 3000K                        |