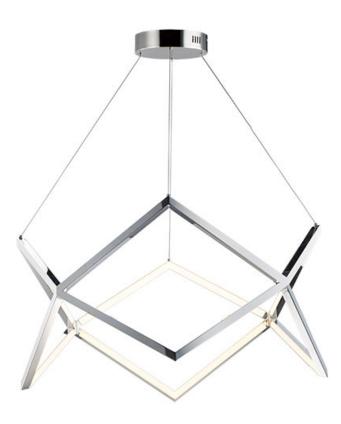

### PRODUCT DESCRIPTION

Stainless steel V shaped sections are meticulously welded together to form this beautiful lighting sculpture. Finished in a mirror-like Polished Chrome, this fixture is the epitome of quality and contemporary design. Pair with coordinating accent tables to complete the look.

## MATERIAL

Stainless Steel

#### **FINISHES OPTION**

Polished Chrome