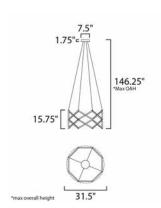

## **MEASUREMENTS**

DIMENSION : 31.5" L x 31.5" W x 15.75" H

MAX OAH : 146.25" OAH

CANOPY : 7.5" W x 1.75" H x 7.5" L

HANGING WEIGHT : 11 lb