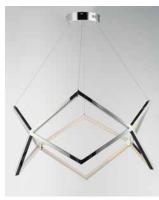

### PRODUCT DESCRIPTION

Stainless steel V shaped sections are meticulously welded together to form this beautiful lighting sculpture. Finished in a mirror-like Polished Chrome, this fixture is the epitome of quality and contemporary design. Pair with coordinating accent tables to complete the look.

## MATERIAL

Stainless Steel