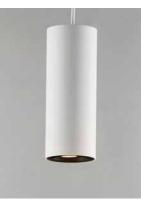

### PRODUCT DESCRIPTION

Classic cylinder pendants of White with a very unique feature. The bottom is gimbaled to allow the light to be adjusted 30 degree to direct the light where you most need it. Each fixture is supplied with a replaceable LED reflector bulb.

## MATERIAL

Aluminum