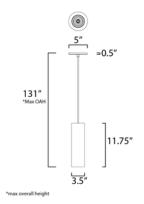

## **MEASUREMENTS**

DIMENSION : 3.5" L x 3.5" W x 11.75" H

MAX OAH : 131" OAH

CANOPY : 5" W x 0.5" H x 5" L

HANGING WEIGHT : 2.34 lb