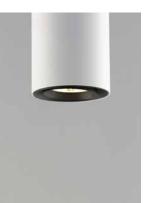

### PRODUCT DESCRIPTION

Classic cylinder pendants of White with a very unique feature. The bottom is gimbaled to allow the light to be adjusted 30 degree to direct the light where you most need it. Each fixture is supplied with a replaceable LED reflector bulb.

# ADDITIONAL

ADJUSTABLE SLOPE: 70

RATED LIFE 25000 Hours OPERATING TEMPERATURE: -20°C (-4°F), 40°C (104°F)

Always consult a qualified electrician before installing any lighting product.