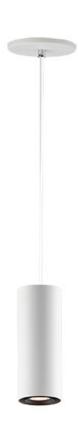

### PRODUCT DESCRIPTION

Classic cylinder pendants of White with a very unique feature. The bottom is gimbaled to allow the light to be adjusted 30 degree to direct the light where you most need it. Each fixture is supplied with a replaceable LED reflector bulb.

## **MEASUREMENTS**

DIMENSION : 3.5" L x 3.5" W x 11.75" H

MAX OAH : 131" OAH

CANOPY : 5" W x 0.5" H x 5" L

HANGING WEIGHT : 2.34 lb