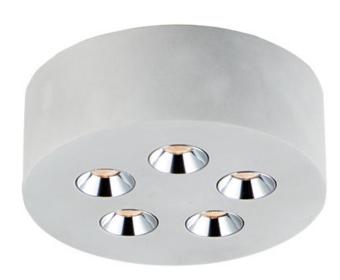

#### PRODUCT DESCRIPTION

Unique flush mount ceiling fixtures constructed out of White gypsum or Gray concrete with chrome accent bezels. The White gypsum can be painted to match the ceiling or to contrast as an accent color. The high power LED module provides ample lighting with excellent color rendering.

#### LAMPING

INPUT VOLTAGE : 100-240V

: 1,400 Rated (940 Del.) LUMENS

:  $5 \times 3 \text{W}$  LED PCB Integrated , 18W Total **BULB** 

BULB INCLUDED : (Integrated) DIMMABLE : Triac CL or ELV

CRI : 90+ CRI COLOR\_TEMP : 3000K

#### **FINISHES OPTION**

White