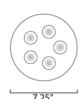

## **MEASUREMENTS**

DIMENSION : 7.25" L x 7.25" W x 2.5" H

CANOPY : 6" W x 1" H x 6" L

HANGING WEIGHT : 4.89 lb