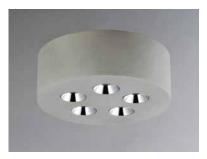

#### PRODUCT DESCRIPTION

Unique flush mount ceiling fixtures constructed out of White gypsum or Gray concrete with chrome accent bezels. The White gypsum can be painted to match the ceiling or to contrast as an accent color. The high power LED module provides ample lighting with excellent color rendering.

#### **FINISHES OPTION**

White