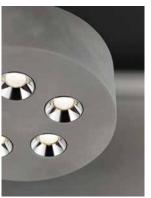

#### PRODUCT DESCRIPTION

Unique flush mount ceiling fixtures constructed out of White gypsum or Gray concrete with chrome accent bezels. The White gypsum can be painted to match the ceiling or to contrast as an accent color. The high power LED module provides ample lighting with excellent color rendering.

#### LAMPING

INPUT VOLTAGE : 100-240V

: 1,400 Rated (940 Del.) LUMENS

:  $5 \times 3 \text{W}$  LED PCB Integrated , 18W Total **BULB** 

BULB INCLUDED : (Integrated) DIMMABLE : Triac CL or ELV

CRI : 90+ CRI COLOR\_TEMP : 3000K