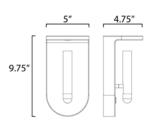

## MEASUREMENTS DIMENSION

BULB

MAX OAH : 4" W x 5" H HANGING WEIGHT : 3.44 lb LAMPING INPUT VOLTAGE :100-240V LUMENS : 336 Rated (200 Del.) : 1 x 3W LED PCB Integrated , 4W Total

# : 5" W x 9.75" H x 2.5" Ext

: (Integrated) : Y

LIGHTING\_DIRECTION : Directional