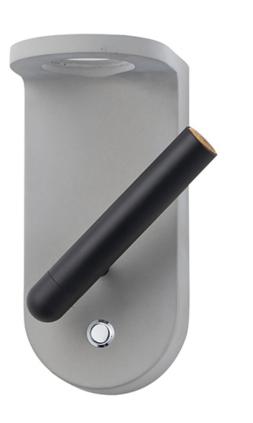

### **PRODUCT DESCRIPTION**

This versatile wall sconce features an adjustable spot controlled by an on-off push button switch which works well bedside. If left in the upright position the light passes through a hole in the cantilevered top which houses colored gels of red, green, blue, or clear for a nice lighting effect

### **FINISHES OPTION**

Gray / Black

White / Polished Chrome

MATERIAL Cement, Aluminum