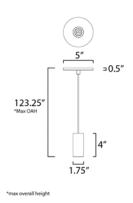

### **MEASUREMENTS**

DIMENSION : 1.75" L x 1.75" W x 4" H

MAX OAH : 123.25" OAH CANOPY : 5" W x 0.5" H x 5" L

CANOPI . 5 W XU.5 H X5 L

HANGING WEIGHT : 1.21 lb