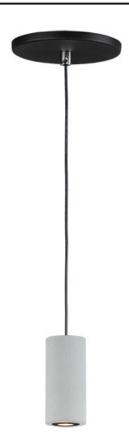

#### PRODUCT DESCRIPTION

A collection of very small LED pendants unique to the market. Shades of Gypsum, Concrete, and Aluminum available in a wide variety of shapes and finishes, these small scale pendants provide an amazing amount of light. The light engine is housed in machined aluminum to reduce heat. Drivers recess into the outlet box so the canopies are very low profile in keeping with the small scale of the pendant.

## MATERIAL

Cement, Steel