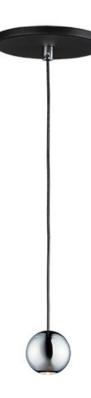

#### **PRODUCT DESCRIPTION**

A collection of very small LED pendants unique to the market. Shades of Gypsum, Concrete, and Aluminum available in a wide variety of shapes and finishes, these small scale pendants provide an amazing amount of light. The light engine is housed in machined aluminum to reduce heat. Drivers recess into the outlet box so the canopies are very low profile in keeping with the small scale of the pendant.

#### **MEASUREMENTS**

| DIMENSION      | : 2" L x 2" W x 2" H                     |
|----------------|------------------------------------------|
| MAX OAH        | : 121.25" OAH                            |
| CANOPY         | : 5" W x 0.5" H x 5" L                   |
| HANGING WEIGHT | : 0.93 lb                                |
| LAMPING        |                                          |
| INPUT VOLTAGE  | : 100-240V                               |
| LUMENS         | : 360 Rated (220 Del.)                   |
| BULB           | : 1 x 4.5W LED PCB Integrated , 4W Total |
| BULB INCLUDED  | : (Integrated)                           |
| DIMMABLE       | : Triac CL or ELV                        |
| CRI            | : 90+ CRI                                |
| COLOR_TEMP     | : 3000K                                  |