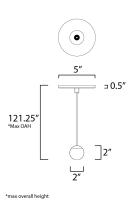

#### **MEASUREMENTS**

| DIMENSION      | : 2" L x 2" W x 2" H                     |
|----------------|------------------------------------------|
| MAX OAH        | : 121.25" OAH                            |
| CANOPY         | : 5" W x 0.5" H x 5" L                   |
| HANGING WEIGHT | : 0.93 lb                                |
| LAMPING        |                                          |
| INPUT VOLTAGE  | : 100-240V                               |
| LUMENS         | : 360 Rated (220 Del.)                   |
| BULB           | : 1 x 4.5W LED PCB Integrated , 4W Total |
| BULB INCLUDED  | : (Integrated)                           |
| DIMMABLE       | : Triac CL or ELV                        |
| CRI            | : 90+ CRI                                |
| COLOR_TEMP     | : 3000K                                  |