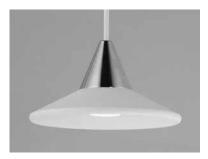

## **PRODUCT DESCRIPTION**

A collection of very small LED pendants unique to the market. Shades of Gypsum, Concrete, and Aluminum available in a wide variety of shapes and finishes, these small scale pendants provide an amazing amount of light. The light engine is housed in machined aluminum to reduce heat. Drivers recess into the outlet box so the canopies are very low profile in keeping with the small scale of the pendant.