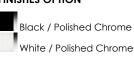

| : 412 Rated (284 Del.)                                                        |
| BULB                                             | : 1 x 4.8W LED PCB Integrated , 6W Total                                      |
| BULB INCLUDED                                    | : (Integrated)                                                                |
| DIMMABLE                                         | : Triac CL or ELV                                                             |
| CRI                                              | : 90+ CRI                                                                     |
| COLOR_TEMP                                       | : 3000K                                                                       |

## **FINISHES OPTION**



MATERIAL Aluminum, Polycarbonate

RATINGS Dry Location



## ADDITIONAL

ADJUSTABLE SLOPE: 70 RATED LIFE 25000 Hours OPERATING TEMPERATURE: -20°C (-4°F), 40°C (104°F)

Always consult a qualified electrician before installing any lighting product.