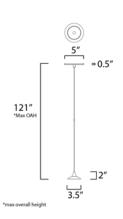

## **MEASUREMENTS**

| DIMENSION<br>MAX OAH<br>CANOPY<br>HANGING WEIGHT | : 3.5" L x 3.5" W x 2" H<br>: 121" OAH<br>: 5" W x 0.5" H x 5" L<br>: 0.91 lb |
|--------------------------------------------------|-------------------------------------------------------------------------------|
| LAMPING                                          |                                                                               |
| INPUT VOLTAGE                                    | : 100-240V                                                                    |
| LUMENS                                           | : 412 Rated (284 Del.)                                                        |
| BULB                                             | : 1 x 4.8W LED PCB Integrated , 6W Total                                      |
| BULB INCLUDED                                    | : (Integrated)                                                                |
| DIMMABLE                                         | : Triac CL or ELV                                                             |
| CRI                                              | : 90+ CRI                                                                     |
| COLOR_TEMP                                       | : 3000K                                                                       |