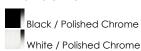

# PRODUCT DESCRIPTION

A collection of very small LED pendants unique to the market. Shades of Gypsum, Concrete, and Aluminum available in a wide variety of shapes and finishes, these small scale pendants provide an amazing amount of light. The light engine is housed in machined aluminum to reduce heat. Drivers recess into the outlet box so the canopies are very low profile in keeping with the small scale of the pendant.



#### **MEASUREMENTS**

DIMENSION : 3.25" L x 3.25" W x 2.75" H

MAX OAH : 122" OAH

CANOPY : 5" W x 0.5" H x 5" L

HANGING WEIGHT : 1.22 lb

LAMPING

INPUT VOLTAGE : 100-240V

LUMENS : 412 Rated (212 Del.)

BULB : 1 x 4.8W LED PCB Integrated , 6W Total

BULB INCLUDED : (Integrated)
DIMMABLE : Triac CL or ELV

CRI : 90+ CRI COLOR\_TEMP : 3000K

#### **FINISHES OPTION**



### MATERIAL

Aluminum, Polycarbonate

# **RATINGS**Dry Location

Dry Localion



## **ADDITIONAL**

ADJUSTABLE SLOPE: 70

RATED LIFE 25000 Hours OPERATING TEMPERATURE: -20°C (-4°F), 40°C (104°F)

Always consult a qualified electrician before installing any lighting product.