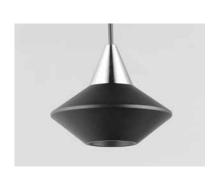

#### PRODUCT DESCRIPTION

A collection of very small LED pendants unique to the market. Shades of Gypsum, Concrete, and Aluminum available in a wide variety of shapes and finishes, these small scale pendants provide an amazing amount of light. The light engine is housed in machined aluminum to reduce heat. Drivers recess into the outlet box so the canopies are very low profile in keeping with the small scale of the pendant.

#### **MEASUREMENTS**

DIMENSION : 3.25" L x 3.25" W x 2.75" H

MAX OAH : 122" OAH

CANOPY : 5" W x 0.5" H x 5" L

HANGING WEIGHT : 1.22 lb

LAMPING

INPUT VOLTAGE : 100-240V

LUMENS : 412 Rated (212 Del.)