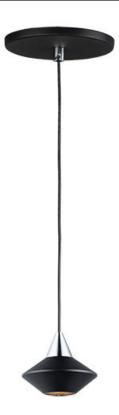

#### PRODUCT DESCRIPTION

A collection of very small LED pendants unique to the market. Shades of Gypsum, Concrete, and Aluminum available in a wide variety of shapes and finishes, these small scale pendants provide an amazing amount of light. The light engine is housed in machined aluminum to reduce heat. Drivers recess into the outlet box so the canopies are very low profile in keeping with the small scale of the pendant.

#### **MEASUREMENTS**

DIMENSION : 3.25" L x 3.25" W x 2.75" H

MAX OAH : 122" OAH

CANOPY : 5" W x 0.5" H x 5" L

HANGING WEIGHT : 1.22 lb

LAMPING

INPUT VOLTAGE : 100-240V

LUMENS : 412 Rated (212 Del.)