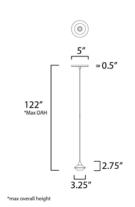

#### **MEASUREMENTS**

DIMENSION : 3.25" L x 3.25" W x 2.75" H

MAX OAH : 122" OAH

CANOPY : 5" W x 0.5" H x 5" L

HANGING WEIGHT : 1.22 lb

LAMPING

INPUT VOLTAGE : 100-240V

LUMENS : 412 Rated (212 Del.)