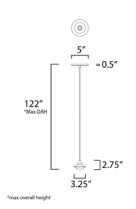

## **MEASUREMENTS**

BULB

CRI

DIMMABLE

| DIMENSION      |   | : 3.25"  |
|----------------|---|----------|
| MAX OAH        |   | : 122"   |
| CANOPY         |   | : 5" W   |
| HANGING WEIGHT |   | : 1.22   |
| LAMPING        |   |          |
| INPUT VOLTAGE  | : | 100-240V |
| LUMENS         | : | 412 Rate |
| BIIIB          |   | 1 v / 8W |

"L x 3.25" W x 2.75" H OAH x 0.5" H x 5" L lb / ed (212 Del.) : 1 x 4.8W LED PCB Integrated , 6W Total : (Integrated)

- **BULB INCLUDED** : Triac CL or ELV
  - : 90+ CRI
- COLOR\_TEMP : 3000K