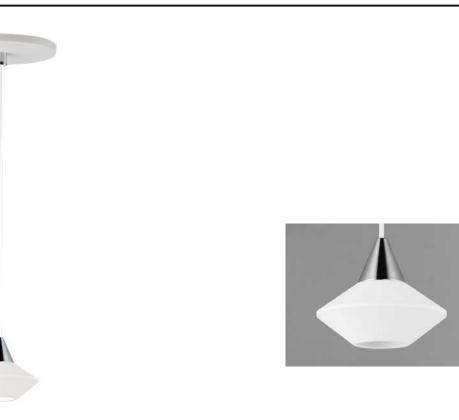

## **PRODUCT DESCRIPTION**

A collection of very small LED pendants unique to the market. Shades of Gypsum, Concrete, and Aluminum available in a wide variety of shapes and finishes, these small scale pendants provide an amazing amount of light. The light engine is housed in machined aluminum to reduce heat. Drivers recess into the outlet box so the canopies are very low profile in keeping with the small scale of the pendant.

## FINISHES OPTION

MATERIAL Aluminum, Polycarbonate

RATINGS Dry Location