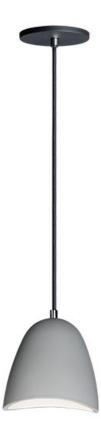

### **PRODUCT DESCRIPTION**

Unique shaped pendants of White gypsum and Grey concrete provide an economical solution for your lighting needs. With LED GU10 light bulbs included you get both style and long life from these durable pendants.

### MEASUREMENTS

DIMMABLE

COLOR\_TEMP

CRI

 DIMENSION
 : 7" L x 7" W x 7.5" H

 MAX OAH
 : 126" OAH

 CANOPY
 : 5" W x 0.5" H x 5" L

 HANGING WEIGHT
 : 3.74 lb

 LAMPING
 : 120V

 INPUT VOLTAGE
 : 120V

 LUMENS
 : 490 Rated (450 Del.)

 BULB
 : 1 x 7W LED GU10, 7W Total

 BULB INCLUDED
 : (Included)

: Y

: 90 CRI

: 3000K