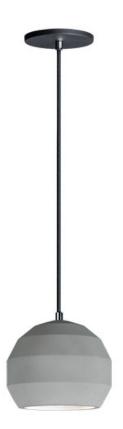

# PRODUCT DESCRIPTION

Unique shaped pendants of White gypsum and Grey concrete provide an economical solution for your lighting needs. With LED GU10 light bulbs included you get both style and long life from these durable pendants.

### **MEASUREMENTS**

DIMENSION : 7.75" L x 7.75" W x 7" H

: 125.75" OAH MAX OAH CANOPY : 5" W x 0.5" H x 5" L

HANGING WEIGHT : 3.53 lb

# MATERIAL

Concrete