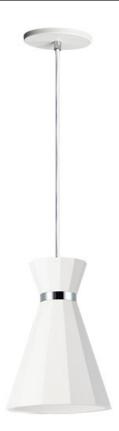

## PRODUCT DESCRIPTION

Heavy weight cone shaped pendants of White gypsum or Grey concrete, both with Polished Chrome accents, project ample light downward by means of the LED GU10 lamps provided.

#### **FINISHES OPTION**

Gray / Polished Chrome
White / Polished Chrome

# MATERIAL

Gypsum, Aluminum