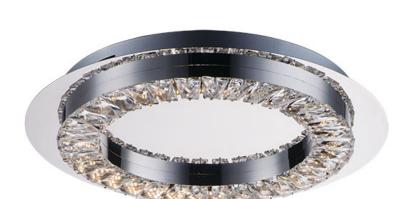

#### **PRODUCT DESCRIPTION**

Rings of Beveled Crystals are mounted into a Polished Chrome band and suspended from cable as if they were floating in air. Multiple size rings mounted in descending order create a unique and brilliant light form which is sure to be the focal point of the room.

#### **MATERIAL**

Steel, Aluminum, Crystal