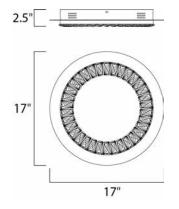

#### **PRODUCT DESCRIPTION**

Rings of Beveled Crystals are mounted into a Polished Chrome band and suspended from cable as if they were floating in air. Multiple size rings mounted in descending order create a unique and brilliant light form which is sure to be the focal point of the room.



# **MEASUREMENTS**

DIMENSION : 17" L x 17" W x 2.5" H

HANGING WEIGHT : 8.6 lb

### LAMPING

INPUT VOLTAGE : 120V

LUMENS : 2,170 Rated (1,620 Del.)

BULB : 1 x 31W LED PCB Integrated, 31W Total

BULB INCLUDED : (Integrated) DIMMABLE : Triac CL CRI : 90+ CRI COLOR\_TEMP : 3000K

# **FINISHES OPTION**



Polished Chrome

### **GLASS**

Crystal 20

#### **MATERIAL**

Steel, Aluminum, Crystal

### **RATINGS**

cETLus

Damp Location







## **ADDITIONAL**

INSTALL UP/DOWN: All RATED LIFE 25000 Hours **OPERATING TEMPERATURE:** -20°C (-4°F), 40°C (104°F)

Always consult a qualified electrician before installing any lighting product.