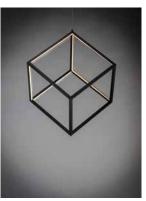

### PRODUCT DESCRIPTION

Cubes of Black and Polished Chrome are lit from the inside by LED strips concealed in a channel. The silhouette created by this inward design creates a dramatic light effect.