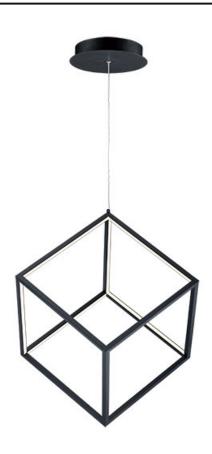

### PRODUCT DESCRIPTION

Cubes of Black and Polished Chrome are lit from the inside by LED strips concealed in a channel. The silhouette created by this inward design creates a dramatic light effect.