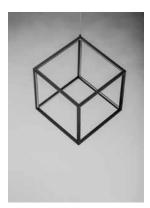

### PRODUCT DESCRIPTION

Cubes of Black and Polished Chrome are lit from the inside by LED strips concealed in a channel. The silhouette created by this inward design creates a dramatic light effect.