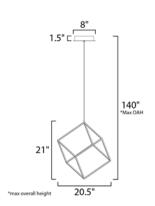

# **MEASUREMENTS**

DIMENSION : 20.5" L x 20.5" W x 21" H

MAX OAH : 140" OAH

CANOPY : 8" W x 1.5" H x 8" L

HANGING WEIGHT : 4.4 lb